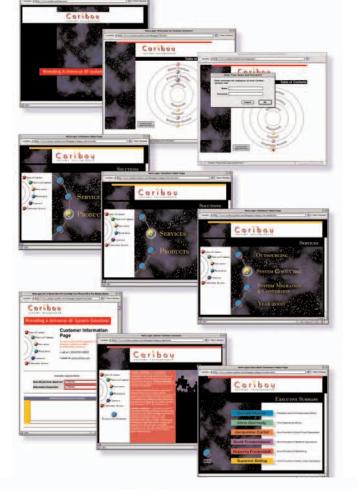

## Caribou Systems, Inc.

Internet communication presents its own unique set of rules and options. Such as navigation, security, access time, instantaneous contact, search criteria and availability. This project required a newer, clearer focused message, all built around a concept of the universe of options the client services provided.

We produced a new identity for the company, changed all of its internal marketing dialogues, and realigned its outreach to industries outside of its core customer base, but with similar needs and expectations.

From that identity, we developed direct mail, a pocket folder with business specific inserts, a new stationery package and web presence.

The company saw instant growth, and has moved beyond its initial focus of a Y2K systems networking solutions to a broader mainframe integration for its clients.